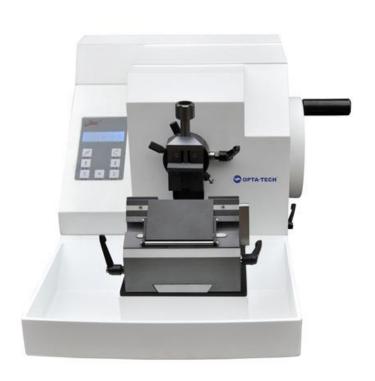

## Semiautomatic Rotary Microtome OPTA-TECH MR-335

Semiautomatic Rotary Microtome OPTA-TECH MR-335 is a reliability, high quality and comfort task. Stabile design and high precision make it a multipurpose tool that be equal to requirements in biological laboratories, medical and industrial applications.

## **Product specifications:**

- Touch Screen Panel
- Adopted Germany stepper motor drive ensure section more precisely, more reliable and quiet
- The touch screen panel shows section and trimming thickness, section counter, distance stroke of Clamp, easy to do adjustment of Trimming or Section thickness in the touch screen panel
- Special function of specimen retraction which avoid the damage due to the attrition between sample and the back of knife do that the sectioning is more smooth and the life of the knife is more longer
- The hand wheel can be locked in any position to ensure the sectioning as safe and convenient as possible
- Universal cassette clamp and standard specimen clamp
- The waste tray can be dissembled easily
- Safely alarm system, overload protection function, sleep mode protection
- The special blade carrier can use high profile blade or low profile blade